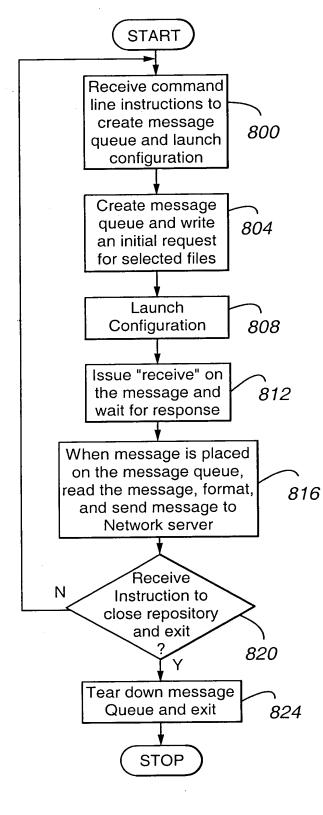

| · · · · · · · · · · · · · · · · · · · |
|                             | ationVimsadds/GES MR: c:/Automation/Vimsadds/MTGMR<br>Request Material Report<br>New<br>Country: CZECH REPUBLIC<br>System Name: Integrated Management Suite (Config #: 0001)<br>Offer Code Qty UOM D1v# COS Description<br>[Integrated Management Suite]<br>HLC code 1.<br>000 1 AM High Level Offer Code<br>PROJSYS code 1.<br>000 900 AM Project System Offer Code<br>178870 1.<br>000 EA 2 Am INTGR MGNT SUITE ADV. 1.<br>3 11-15 V SYS UPG |                                       |

.

Fig. 5

.